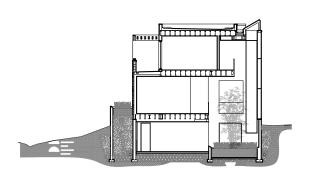

## Blyth Dale Road House Toronto, ON

Sunnybrook

Lapointe Architects collaborated with celebrated

Architect Claudio Gantous of Mexico to create a contemporary family home in a suburban setting that is energy efficient and suited to local codes and climate. Natural materials including rough and honed stone, concrete, cedar, copper and glass, and an interior garden conceal the latest energy efficient technologies. These include a ground source heat pump which provides heat to

radiant in-floor heating or rejects heat to the warm

the outdoor pool, and roof-mounted photovoltaic

AREA 4,000 sf
BUDGET Withheld
STATUS Completed 2008

solar collectors.

GARDEN

www. lapointe-arch.com