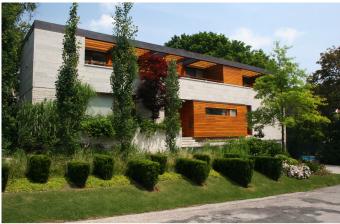

## Blyth Dale Road House Toronto, ON

Sunnybrook

Lapointe Architects collaborated with celebrated

Architect Claudio Gantous of Mexico to create a contemporary family home in a suburban setting that is energy efficient and suited to local codes and climate. Natural materials including rough and honed stone, concrete, cedar, copper and glass, and an interior garden conceal the latest energy efficient technologies. These include a ground source heat pump which provides heat to

radiant in-floor heating or rejects heat to the warm

the outdoor pool, and roof-mounted photovoltaic

AREA 4,000 sf
BUDGET Withheld
STATUS Completed 2008

solar collectors.

GARDEN

www. lapointe-arch.com