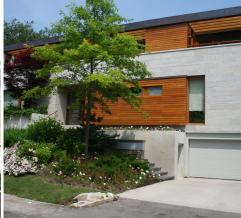

## Blyth Dale Road House Toronto, ON

Sunnybrook

Lapointe Architects collaborated with celebrated

Architect Claudio Gantous of Mexico to create a contemporary family home in a suburban setting that is energy efficient and suited to local codes and climate. Natural materials including rough and honed stone, concrete, cedar, copper and glass, and an interior garden conceal the latest energy efficient technologies. These include a ground source heat pump which provides heat to

radiant in-floor heating or rejects heat to the warm

the outdoor pool, and roof-mounted photovoltaic

AREA 4,000 sf
BUDGET Withheld
STATUS Completed 2008

solar collectors.

GARDEN

www. lapointe-arch.com