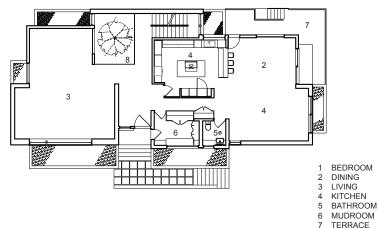

## Blyth Dale Road House Toronto, ON

Sunnybrook

Lapointe Architects collaborated with celebrated

Architect Claudio Gantous of Mexico to create a contemporary family home in a suburban setting that is energy efficient and suited to local codes and climate. Natural materials including rough and honed stone, concrete, cedar, copper and glass, and an interior garden conceal the latest energy efficient technologies. These include a ground source heat pump which provides heat to

radiant in-floor heating or rejects heat to the warm

the outdoor pool, and roof-mounted photovoltaic

AREA 4,000 sf
BUDGET Withheld
STATUS Completed 2008

solar collectors.

GARDEN

www. lapointe-arch.com