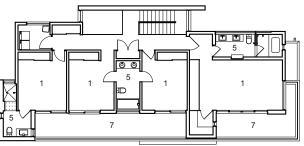

## Blyth Dale Road House Toronto, ON

Sunnybrook

Lapointe Architects collaborated with celebrated

Architect Claudio Gantous of Mexico to create a contemporary family home in a suburban setting that is energy efficient and suited to local codes and climate. Natural materials including rough and honed stone, concrete, cedar, copper and glass, and an interior garden conceal the latest energy efficient technologies. These include a ground source heat pump which provides heat to

radiant in-floor heating or rejects heat to the warm

the outdoor pool, and roof-mounted photovoltaic

AREA 4,000 sf
BUDGET Withheld
STATUS Completed 2008

solar collectors.

GARDEN

www. lapointe-arch.com