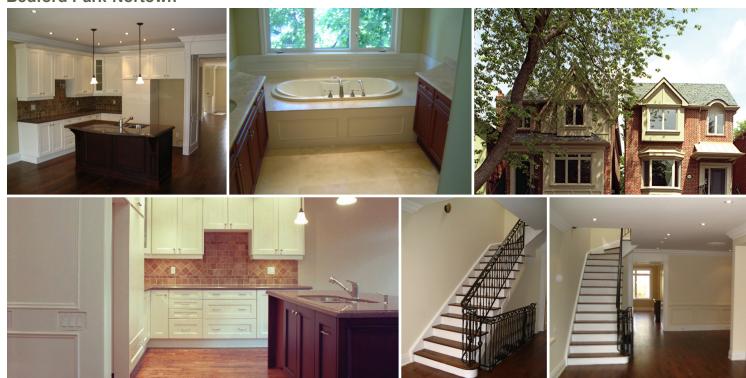

## St. Germain Avenue Houses Toronto, ON

**Bedford Park-Nortown** 

- BEDROOM DINING
- LIVING
- KITCHEN
- RECREATION ROOM
- FAMILY ROOM
- BREAKFAST
- GARAGE

These neo-Victorian all-brick infill houses are accented by stucco bay and box windows with metal roofs. The interiors of the fourbedroom houses are exquisitely detailed with large wood baseboards offsetting the multi-layered crown molding and half-paneled walls on the ground floor. The basement ceiling is high, allowing plenty of light and air to penetrate deep into the space, while the second floor bedrooms all include vaulted ceilings and dormers.