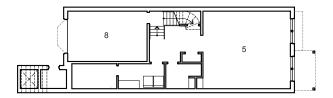

## St. Germain Avenue Houses Toronto, ON

**Bedford Park-Nortown** 

- BEDROOM DINING
- LIVING
- KITCHEN
- RECREATION ROOM
- FAMILY ROOM
- BREAKFAST
- GARAGE

These neo-Victorian all-brick infill houses are accented by stucco bay and box windows with metal roofs. The interiors of the fourbedroom houses are exquisitely detailed with large wood baseboards offsetting the multi-layered crown molding and half-paneled walls on the ground floor. The basement ceiling is high, allowing plenty of light and air to penetrate deep into the space, while the second floor bedrooms all include vaulted ceilings and dormers.