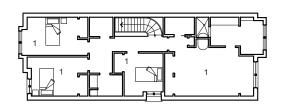

## St. Germain Avenue Houses Toronto, ON

**Bedford Park-Nortown** 

- BEDROOM DINING
- LIVING
- KITCHEN
- RECREATION ROOM
- FAMILY ROOM
- BREAKFAST
- GARAGE

These neo-Victorian all-brick infill houses are accented by stucco bay and box windows with metal roofs. The interiors of the fourbedroom houses are exquisitely detailed with large wood baseboards offsetting the multi-layered crown molding and half-paneled walls on the ground floor. The basement ceiling is high, allowing plenty of light and air to penetrate deep into the space, while the second floor bedrooms all include vaulted ceilings and dormers.