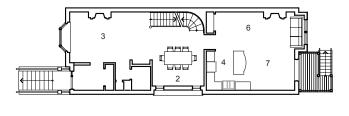

## St. Germain Avenue Houses Toronto, ON

**Bedford Park-Nortown** 

- BEDROOM DINING
- LIVING
- KITCHEN
- RECREATION ROOM
- FAMILY ROOM
- BREAKFAST
- GARAGE

These neo-Victorian all-brick infill houses are accented by stucco bay and box windows with metal roofs. The interiors of the fourbedroom houses are exquisitely detailed with large wood baseboards offsetting the multi-layered crown molding and half-paneled walls on the ground floor. The basement ceiling is high, allowing plenty of light and air to penetrate deep into the space, while the second floor bedrooms all include vaulted ceilings and dormers.