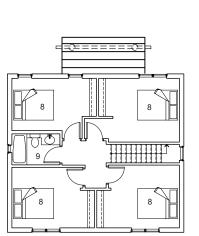

## Lot 20 House Naughton, ON

Atikameksheng Anishnawbek First Nation

1 ENTRY 2 LAUNDRY 3 LIVING 4 KITCHEN 5 DINING 6 UTILITY 7 POWDER ROOM 8 BEDROOM

9 BATHROOM

This two storey, 3 bedroom single family dwelling is located on the rocky outcrops of the Canadian Shield in northern Ontario. Including features such as an air-lock vestibule, a protected front entry porch, exterior access to the utility room, the house also features south facing common spaces and windows for larger family gatherings. The use of durable interior and exterior materials such as galvalume roofing, pre-finished wood siding, and Durisol foundations is complemented by the use of local wood elements to help reinforce the traditional culture.