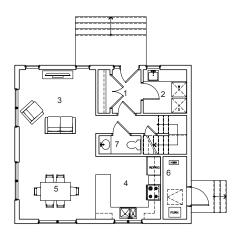

## Lot 20 House Naughton, ON

Atikameksheng Anishnawbek First Nation

1 ENTRY 2 LAUNDRY 3 LIVING 4 KITCHEN 5 DINING 6 UTILITY 7 POWDER ROOM 8 BEDROOM

9 BATHROOM

This two storey, 3 bedroom single family dwelling is located on the rocky outcrops of the Canadian Shield in northern Ontario. Including features such as an air-lock vestibule, a protected front entry porch, exterior access to the utility room, the house also features south facing common spaces and windows for larger family gatherings. The use of durable interior and exterior materials such as galvalume roofing, pre-finished wood siding, and Durisol foundations is complemented by the use of local wood elements to help reinforce the traditional culture.