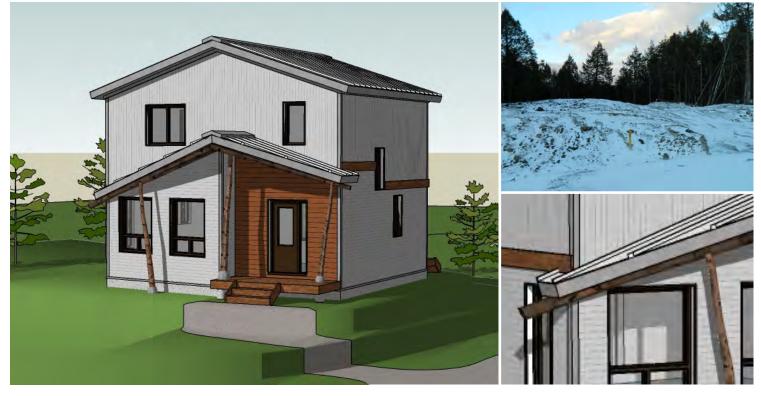

## Lot 20 House Naughton, ON

Atikameksheng Anishnawbek First Nation

1 ENTRY 2 LAUNDRY 3 LIVING 4 KITCHEN 5 DINING 6 UTILITY 7 POWDER ROOM 8 BEDROOM

9 BATHROOM

This two storey, 3 bedroom single family dwelling is located on the rocky outcrops of the Canadian Shield in northern Ontario. Including features such as an air-lock vestibule, a protected front entry porch, exterior access to the utility room, the house also features south facing common spaces and windows for larger family gatherings. The use of durable interior and exterior materials such as galvalume roofing, pre-finished wood siding, and Durisol foundations is complemented by the use of local wood elements to help reinforce the traditional culture.