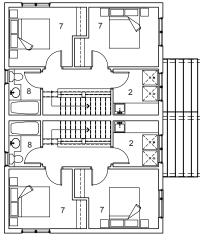

## Atikameksheng Anishnawbek First Nation

- I ENTRY
- 2 LAUNDRY
- 3 LIVING 4 KITCHEN
- 5 DINING
- 5 DINING 6 UTILITY
- 7 BEDROOM
- 8 BATHROOM

This two storey, 2 bedroom duplex is located on the rocky outcrops of the Canadian Shield in northern Ontario. Including features such as an air-lock vestibule, a protected front entry porch, exterior access to the utility room, the house also features south facing common spaces and windows for larger family gatherings. The use of durable interior and exterior materisuch as galvalume pre-finished wood siding, and Durisol foundations is complemented by the use of local wood elements to help reinforce the traditional culture.