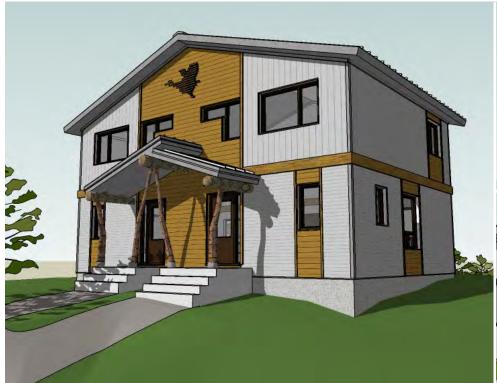

## Atikameksheng Anishnawbek First Nation

- I ENTRY
- 2 LAUNDRY
- 3 LIVING 4 KITCHEN
- 5 DINING
- 5 DINING 6 UTILITY
- 7 BEDROOM
- 8 BATHROOM

This two storey, 2 bedroom duplex is located on the rocky outcrops of the Canadian Shield in northern Ontario. Including features such as an air-lock vestibule, a protected front entry porch, exterior access to the utility room, the house also features south facing common spaces and windows for larger family gatherings. The use of durable interior and exterior materisuch as galvalume pre-finished wood siding, and Durisol foundations is complemented by the use of local wood elements to help reinforce the traditional culture.

AREA 2,024 sf
BUDGET Withheld
STATUS Tender