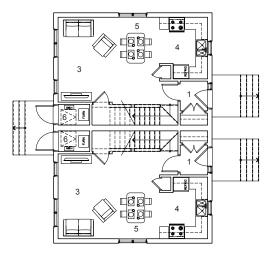

## Atikameksheng Anishnawbek First Nation

- I ENTRY
- 2 LAUNDRY
- 3 LIVING 4 KITCHEN
- 5 DINING
- 5 DINING 6 UTILITY
- 7 BEDROOM
- 8 BATHROOM

This two storey, 2 bedroom duplex is located on the rocky outcrops of the Canadian Shield in northern Ontario. Including features such as an air-lock vestibule, a protected front entry porch, exterior access to the utility room, the house also features south facing common spaces and windows for larger family gatherings. The use of durable interior and exterior materisuch as galvalume pre-finished wood siding, and Durisol foundations is complemented by the use of local wood elements to help reinforce the traditional culture.