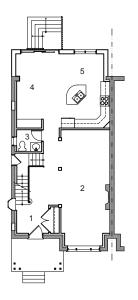

## Cornish Road House Toronto, ON

Rosedale-Moore Park









**BEFORE AFTER** 



## GROUND FLOOR

- FOYER
- LIVING / DINING
- POWDER ROOM FAMILY ROOM
- KITCHEN



## SECOND FLOOR

- BEDROOM 2
- BATHROOM / LAUNDRY
- WALK-IN-CLOSET
- ENSUITE
- MASTER BEDROOM



## THIRD FLOOR

- BEDROOM 3
- STORAGE
- BEDROOM 4
- **BATHROOM**

This 3 storey house in Toronto's Moore Park neighborhood was converted from a multi-unit rental property to a single family dwelling. The work included a complete interior renovation and the replacement of a 2-storey enclosed porch with a new addition allowing for a great room and master bedroom suite.

AREA Addition: 312 sf, Total: 2632 sf

**BUDGET** Withheld STATUS Completed 2008

EXISTING CONSTRUCTION