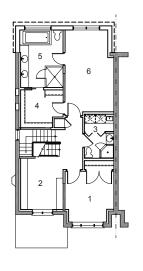

## SECOND FLOOR

- BEDROOM 2
- BATHROOM / LAUNDRY
- WALK-IN-CLOSET
- ENSUITE
- MASTER BEDROOM