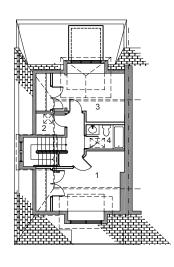

## THIRD FLOOR

- BEDROOM 3
- STORAGE
- BEDROOM 4
- **BATHROOM**

This 3 storey house in Toronto's Moore Park neighborhood was converted from a multi-unit rental property to a single family dwelling. The work included a complete interior renovation and the replacement of a 2-storey enclosed porch with a new addition allowing for a great room and master bedroom suite.