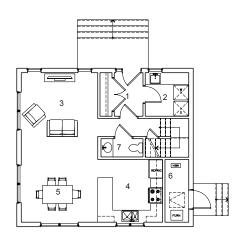

## Atikameksheng Anishnawbek First Nation

- ENTRY
- LAUNDRY LIVING
- KITCHEN
- DINING
- UTILITY
- POWDER ROOM
- BEDROOM
- BATHROOM

This two storey, 4 bedroom single family dwelling is located on the rocky outcrops of the Canadian Shield in northern Ontario. Including features such as an air-lock vestibule, a protected front entry porch, exterior access to the utility room, the house also features south facing common spaces and windows for larger family gatherings. The use of durable interior and exterior materials such as galvalume roofing, pre-finished wood siding, and Durisol foundations is complemented by the use of local wood elements to help reinforce the traditional culture.