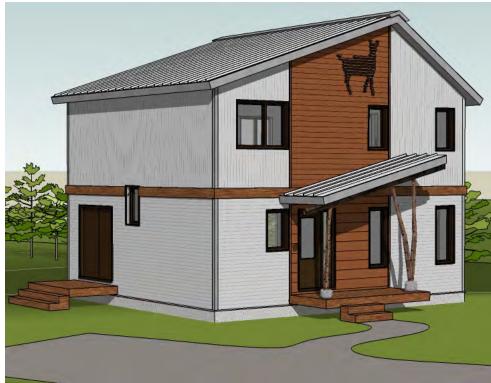

## Atikameksheng Anishnawbek First Nation

- ENTRY
- LAUNDRY LIVING
- KITCHEN
- DINING
- UTILITY
- POWDER ROOM
- BEDROOM
- BATHROOM

This two storey, 4 bedroom single family dwelling is located on the rocky outcrops of the Canadian Shield in northern Ontario. Including features such as an air-lock vestibule, a protected front entry porch, exterior access to the utility room, the house also features south facing common spaces and windows for larger family gatherings. The use of durable interior and exterior materials such as galvalume roofing, pre-finished wood siding, and Durisol foundations is complemented by the use of local wood elements to help reinforce the traditional culture.