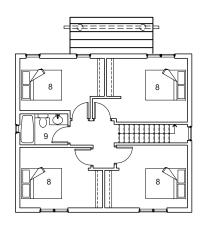

## Atikameksheng Anishnawbek First Nation

- ENTRY
- LAUNDRY LIVING
- KITCHEN
- DINING
- UTILITY
- POWDER ROOM
- BEDROOM
- BATHROOM

This two storey, 4 bedroom single family dwelling is located on the rocky outcrops of the Canadian Shield in northern Ontario. Including features such as an air-lock vestibule, a protected front entry porch, exterior access to the utility room, the house also features south facing common spaces and windows for larger family gatherings. The use of durable interior and exterior materials such as galvalume roofing, pre-finished wood siding, and Durisol foundations is complemented by the use of local wood elements to help reinforce the traditional culture.