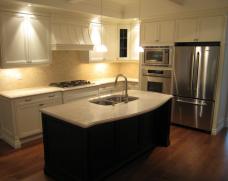

## Millwood Avenue Houses Toronto, ON

**Mount Pleasant West** 



















This inner city lot was once the site of a non-descript flat-roofed modern house that grew out of the foundations of two post war homes. These two neo-Victorian infill homes better reflect the present character of this quiet, tree-lined neighbourhood. Extensive efforts were made to ensure that the driveway wound its way around a mature city tree.

AREA 2, 500 sf each
BUDGET Withheld
STATUS Completed in 2009

## BASEMENT

- 1 GARAGE
- 2 UTILITY ROOM
- 4 RECREATION ROOM

## GROUND FLOOR

- 1 FAMILY ROOM
- 2 KITCHEN
- 3 DINING ROOM 4 LIVING ROOM

## SECOND FLOOR

- 1 MASTER BEDROOM
- 2 BEDROOM

Lapointe

www. lapointe-arch.com