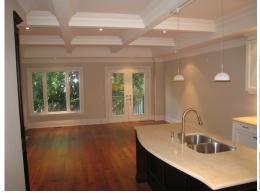

## Millwood Avenue Houses Toronto, ON

**Mount Pleasant West** 



















This inner city lot was once the site of a non-descript flat-roofed modern house that grew out of the foundations of two post war homes. These two neo-Victorian infill homes better reflect the present character of this quiet, tree-lined neighbourhood. Extensive efforts were made to ensure that the driveway wound its way around a mature city tree.

AREA 2, 500 sf each
BUDGET Withheld
STATUS Completed in 2009

## BASEMENT

- 1 GARAGE
- 2 UTILITY ROOM
- 4 RECREATION ROOM

## GROUND FLOOR

- 1 FAMILY ROOM
- 2 KITCHEN
- 3 DINING ROOM 4 LIVING ROOM

## SECOND FLOOR

- 1 MASTER BEDROOM
- 2 BEDROOM

Lapointe

www. lapointe-arch.com