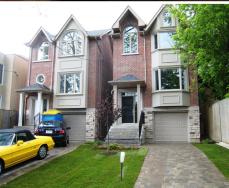

## Millwood Avenue Houses Toronto, ON

**Mount Pleasant West** 

This inner city lot was once the site of a non-descript flat-roofed modern house that grew out of the foundations of two post war homes. These two neo-Victorian infill homes better reflect the present character of this quiet, tree-lined neighbourhood. Extensive efforts were made to ensure that the driveway wound its way around a mature city tree.

AREA 2, 500 sf each
BUDGET Withheld
STATUS Completed in 2009