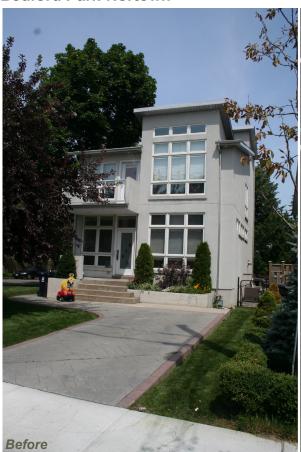

## Melrose Avenue House Toronto, ON

**Bedford Park-Nortown** 

This project consists primarily of a new front yard addition to accommodate an entry vestibule on the ground floor and an expanded bedroom on the second floor. Additionally, a new mezzanine was added to the master bedroom to reduce the unusually high space and to accommodate a steam shower. Finally, washrooms and the kitchen are being updated. The exterior work consist primarily of an updating of the exterior features of the house.