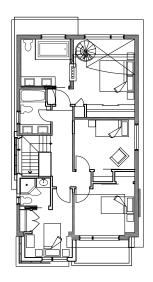

## Melrose Avenue House Toronto, ON

**Bedford Park-Nortown** 

This project consists primarily of a new front yard addition to accommodate an entry vestibule on the ground floor and an expanded bedroom on the second floor. Additionally, a new mezzanine was added to the master bedroom to reduce the unusually high space and to accommodate a steam shower. Finally, washrooms and the kitchen are being updated. The exterior work consist primarily of an updating of the exterior features of the house.

AREA addition: 231 sf, total: 2117 sf

BUDGET Withheld STATUS Completed 2011

EXISTING CONSTRUCTION