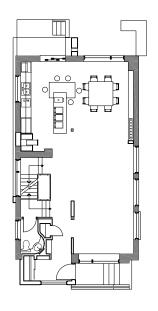

## Melrose Avenue House Toronto, ON

**Bedford Park-Nortown** 

This project consists primarily of a new front yard addition to accommodate an entry vestibule on the ground floor and an expanded bedroom on the second floor. Additionally, a new mezzanine was added to the master bedroom to reduce the unusually high space and to accommodate a steam shower. Finally, washrooms and the kitchen are being updated. The exterior work consist primarily of an updating of the exterior features of the house.

AREA addition: 231 sf, total: 2117 sf

BUDGET Withheld STATUS Completed 2011

EXISTING CONSTRUCTION