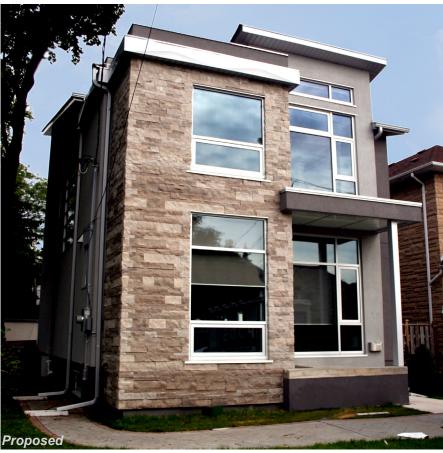

## Melrose Avenue House Toronto, ON

**Bedford Park-Nortown** 

This project consists primarily of a new front yard addition to accommodate an entry vestibule on the ground floor and an expanded bedroom on the second floor. Additionally, a new mezzanine was added to the master bedroom to reduce the unusually high space and to accommodate a steam shower. Finally, washrooms and the kitchen are being updated. The exterior work consist primarily of an updating of the exterior features of the house.