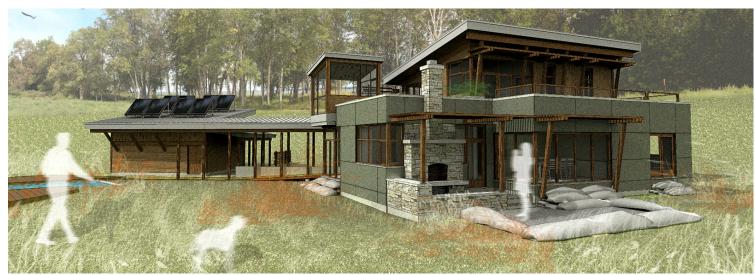

## River House Norval, ON

SECOND FLOOR:

- SCREENED PORCH
- ROOF TOP GARDEN
- STUDIO
- UTILITY / STORAGE
- WALK IN CLOSET MASTER ENSUITE
- MASTER BEDROOM

5

This site is located on a flood plain of the meandering Credit River. The clients' desire to build a sustainable home on the footprint of a century old renovated cottage ensured that a visual connection to the Credit River was maintained. Developed in conjunction with The Holmes Group, this sustainable house incorporates PV panels, passive cooling, recycled & reclaimed building materials and