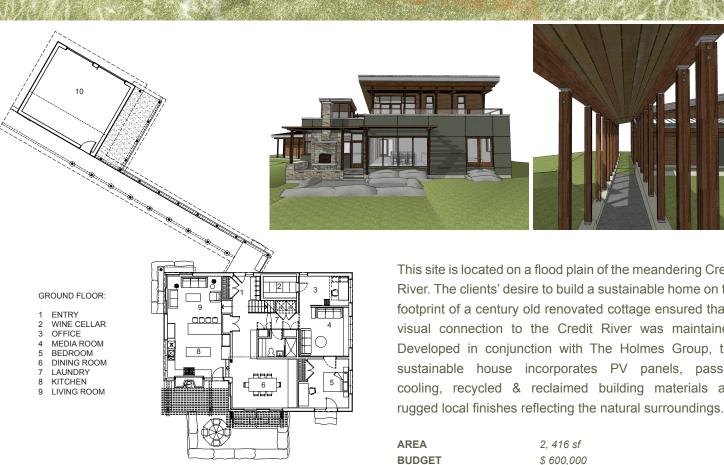

## River House Norval, ON

SECOND FLOOR:

- SCREENED PORCH
- ROOF TOP GARDEN
- STUDIO
- UTILITY / STORAGE
- WALK IN CLOSET MASTER ENSUITE
- MASTER BEDROOM

5

This site is located on a flood plain of the meandering Credit River. The clients' desire to build a sustainable home on the footprint of a century old renovated cottage ensured that a visual connection to the Credit River was maintained. Developed in conjunction with The Holmes Group, this sustainable house incorporates PV panels, passive cooling, recycled & reclaimed building materials and

\$ 600,000

**STATUS** Construction Fall 2011

ARCHITECTS -

www. lapointe-arch.com